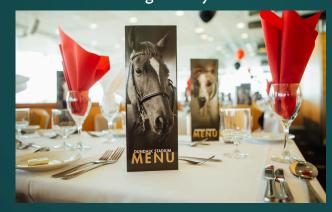

#### Our Christmas Restaurant Package includes:

- Admission & Race Programme
- Mulled Wine Reception
- Personalised Table Menus
- 4 Course Christmas Menu
- Mince Pies
- Table Side Tote Betting
- Table Side Bar Service
- 360° Video Booth (Fri & Sat)
- DJ (Fri & Sat)